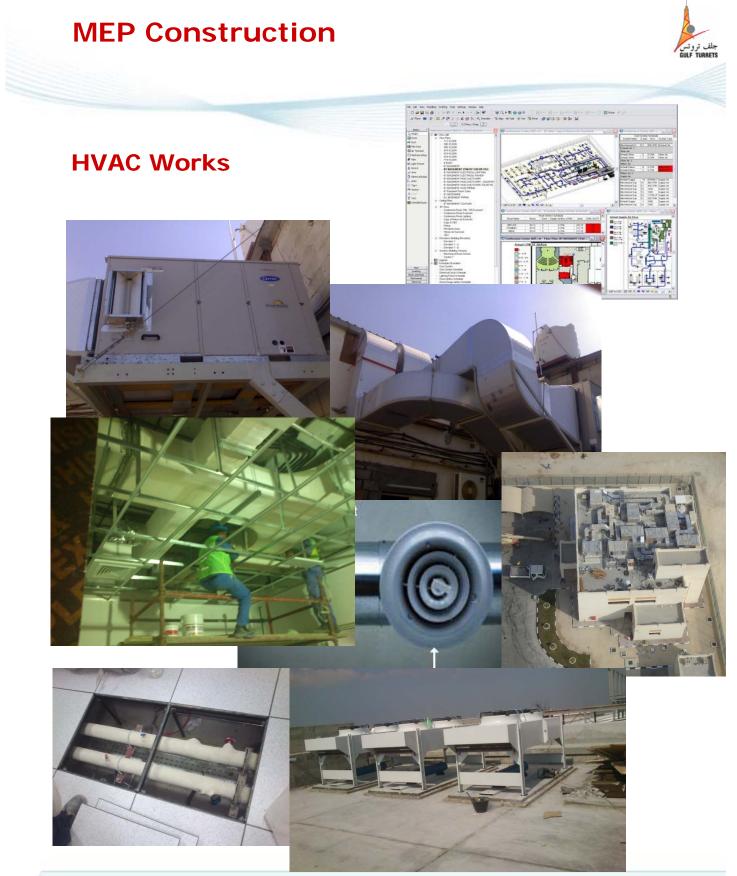

Mechanical works could be related to HVAC (chilled water/ DX units), Fire fighting/ suppression systems etc.

- Utility Monitoring and Backup power systems
- Low Voltage and Low Current Systems
- Plumbing & Piping
- Heating, Ventilation & Air Conditioning (HVAC) Systems
- Fire Detection and Fighting services
- Emergency Power & UPS Systems

Stabilisers and UPS are used based on project requirement, ensuring stabilised & uninterrupted power

Design, supply, installation and commissioning different ranges of air-conditioning systems such as packaged units, chilled water piping, ducting etc