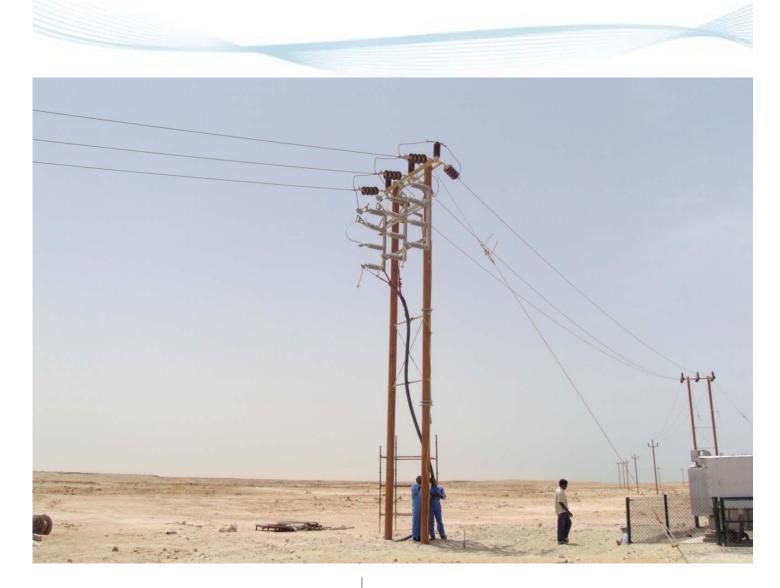

#### **Electrical Cabling**

11kV Overhead line installation, Under ground cable pulling, transformer installation