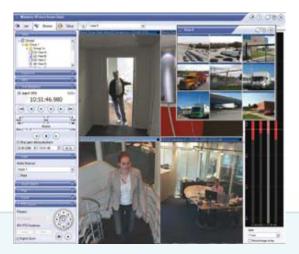

#### **Remote Surveillance System**

Remote sites will be monitored from centralised location. We have installed several Day and Night Advanced IP cameras for better resolution and image clarity