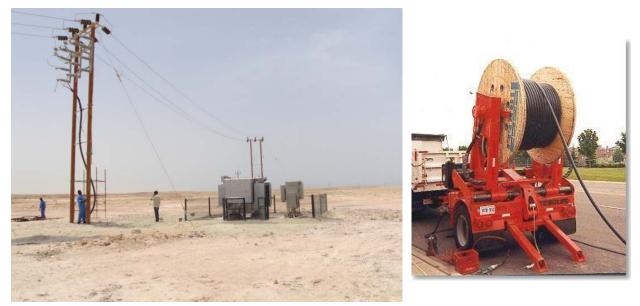

### **Electrical Sub-station**

Installation of Package sub-station & Sub-station at site

5

#### **Electrical Cabling**

11kV Overhead line installation, Under ground cable pulling, transformer installation