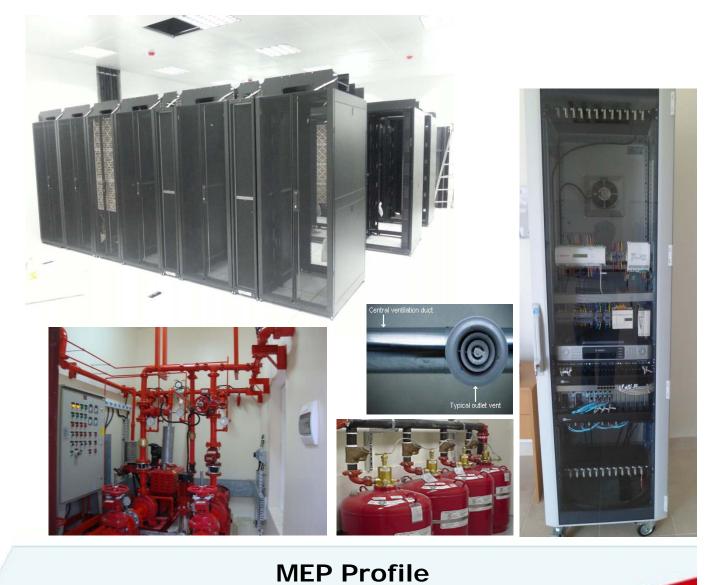

### Data Centre Facility

Complete installation of data centre components including servers, battery pack, raised floors, chilled water piping etc

### Fire Detection / Suppression Services

Hands-on experience in various Fire Detection Services

- Smoke and heat Detectors
- Fire Extinguishers
- Control Panels

Gulf Turrets has varied experience in BMS such as