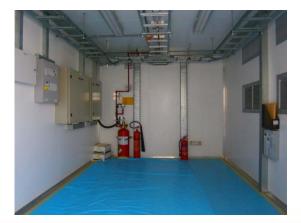

### Fire Detection / Suppression Services

Hands-on experience in various Fire Detection Services

- Smoke and heat Detectors
- Fire Extinguishers
- Control Panels

Gulf Turrets has varied experience in BMS such as