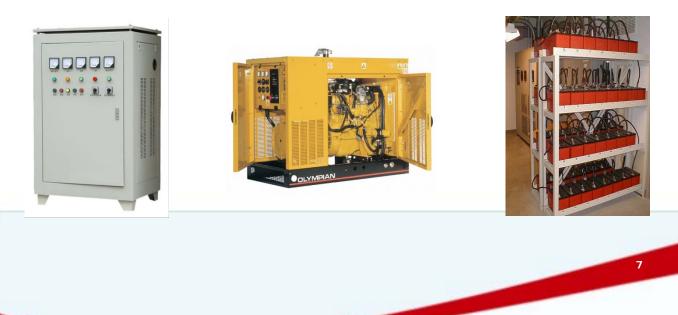

#### **Back up Power**

The Remote Site can be powered with the main electricity from the country grid, backed with diesel powered generator producing electricity to take over when the main utility power fails.

Stabilisers and UPS are used based on project requirement, ensuring stabilised & uninterrupted power

Design, supply, installation and commissioning different ranges of air-conditioning systems such as packaged units, chilled water piping, ducting etc